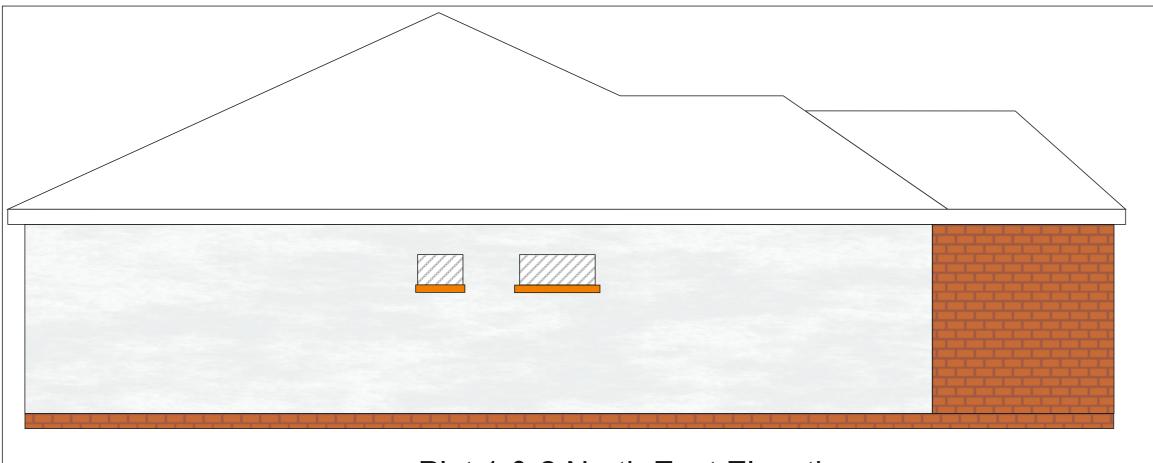

Plot 1 & 2 North East Elevation

Plot 1 & 2 South West Elevation

Key to Materials (See Page 15 for examples)

Walls - All exterior walls to be either Wienerberger Aldbury Multistock Facing or K Rend K1 Scraped Textured Render Polar White

Roof - Marley Edgemere Interlocking Slate smooth brown

Windows - White Upvc Double Glazed, obscure where appropriate

Doors - Upvc Green/Grey

Boundary Treatments - close board fences and hedges

Vehicle access and hard standing: - tarmac / gravel

Lighting - Security / PIR lighting to front and rear, Compact LED, Black Finish

Windows - All side windows to be obscure non-opening

Proposed New Dwellings at 60 Forton Road, Newport

Plot 1 & 2 -Side Elevations